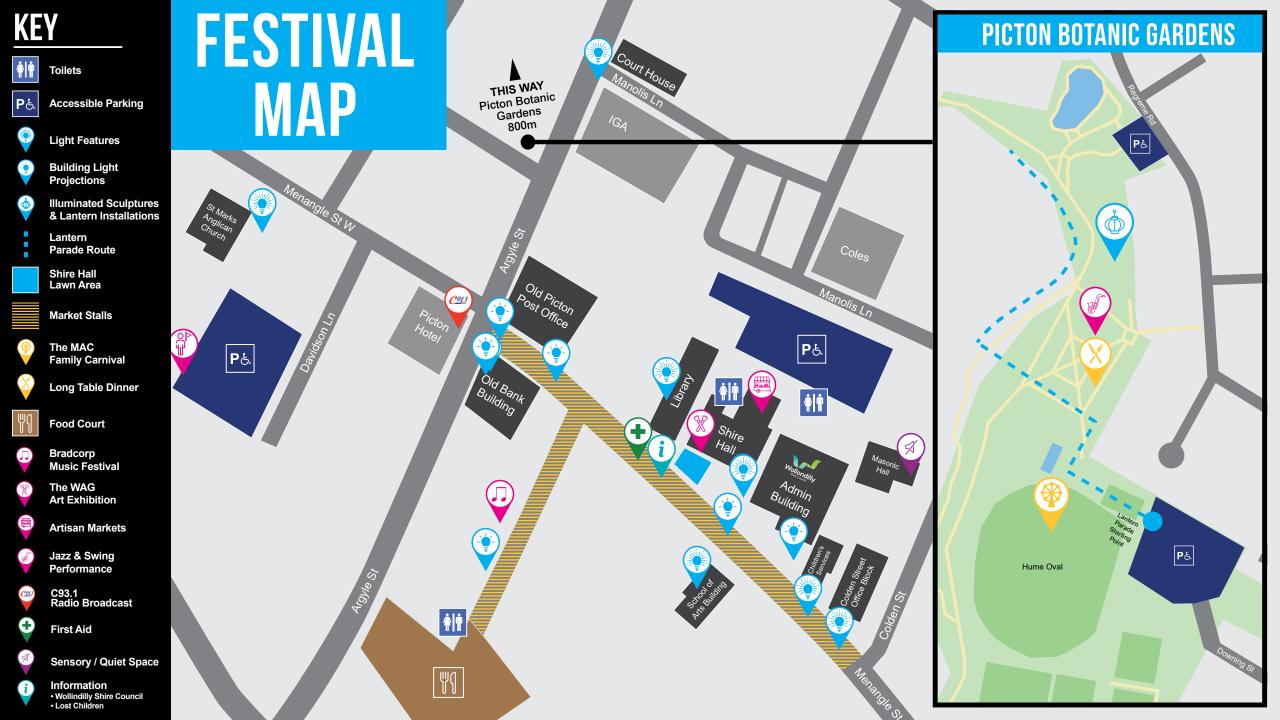

#### **BUILDING LIGHT PROJECTIONS**

- Old Picton Post Office
- Old Bank Building
- Picton Town Square Building
- Wollondilly Shire Council
- Evergreen Tree
- St Anthony's Church

#### **LIGHT FEATURES**

- Children's Services Building
- Wollondilly Shire Hall
- Picton Courthouse
- Picton Library
- Wollondilly Shire Council
- School of Arts Building
- St Mark's Church

# **SATURDAY 21 MAY**

**Market Stalls** 

12pm - 9pm Menangle Street

**Light Features** 6pm - 9pm

Various Locations

WAG Art Exhibition 12pm - 9pm

The MAC Family Carnival

3pm - 9pm Hume Oval

Illuminated Sculptures & Lantern Installations

6pm - 9pm

Picton Botanic Gardens

Bradcorp Music Festival

12pm - 9pm St Mary MacKillop Lane

Food Court 12pm - 9pm

Menangle Street

Discover Picton Walking Tours\*

9.30am & 2.30pm

Davidson Lane Rotunda

Artisan Markets 12pm - 9pm

Picton Shire Hall